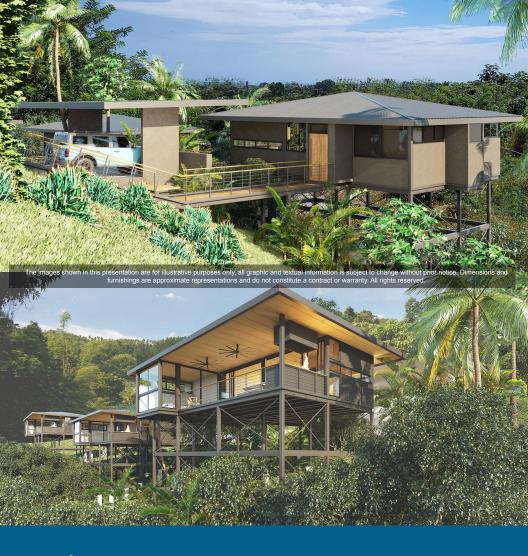

- The maintenance fee will start at \$90.00 per month and will increase according to needs.

- Decide between existing home plans or propose a new to the architectural committee.
- Final home plans are approved by owner (you).
  - Request home construction services.
- Accept quote from builder.