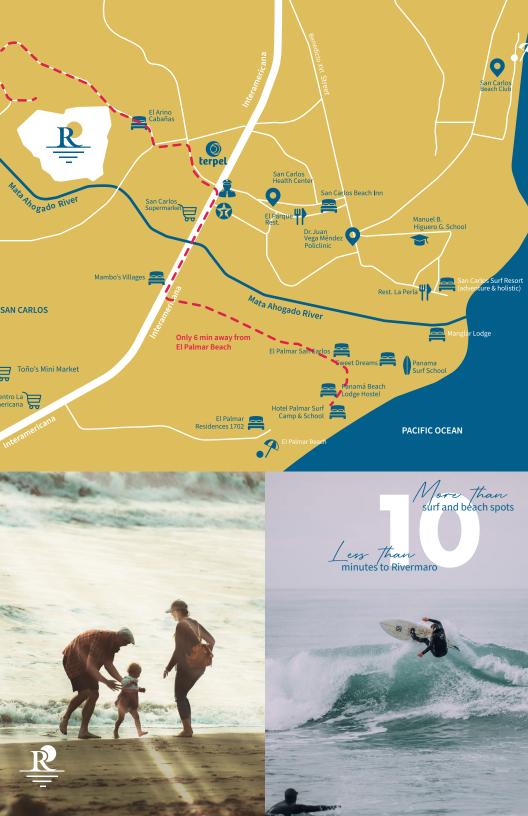

El Palmar Beach

Jungle in your fife

FABRIKA URBANA

beach for the

ick access to the

Only 1.5 h from Panama city, in the heart of San Carlos, is RIVERMARO.

With lots from 996 m2 and privileged access to the Mata Ahogado River, RIVERMARO offers you a quiet space surrounded by nature where you can build your home very close to the beach.

- Only 2 km from El Palmar Beach
- Close to restaurants and other places of interest
- 3 minutes from the Inter-American Highway
- Access roads in good condition
- Opportunity to choose the design of your future home

## A community of people who share a common essence.

Rivermaro is an intimate project of family lots surrounded by nature, which in addition to having a river and a beach very close, has access to supermarkets, pharmacies, schools, health centers, restaurants, and recreational spots. In short, everything you may need to live a comfortable and organic experience.