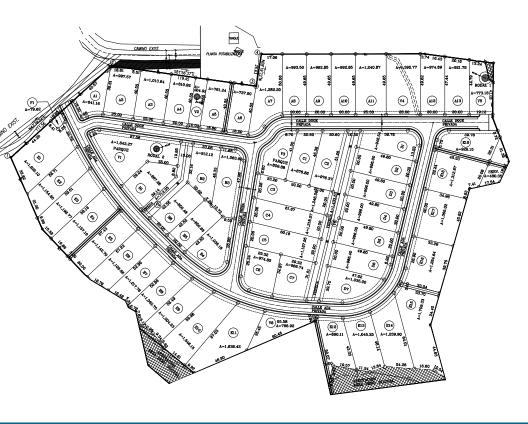

## WITH ONLY 49 NEIGHBORS IT IS POSSIBLE TO CREATE A COMMUNITY!

- Only 49 lots available
- 1,000 m² average
- Horizontal Propterty Norms